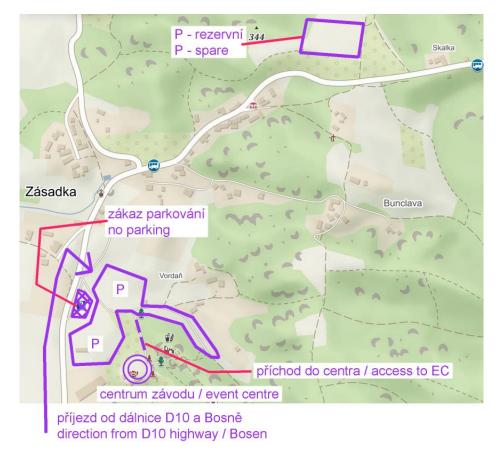

## POKYNY

| Program:            | Příjezd do centra závodu nejdříve v sobotu od 8:00 (zákaz příjezdu v pátek).<br>sobota 18. 7. dopoledne – E1, krátká trať, start 00 = 10:00<br>sobota 18. 7. odpoledne – E2, lesní sprint, start 00 = 16:00<br>neděle 19. 7. dopoledne – E3, krátká trať, start 00 = 09:30                                                              |                                                                                             |                            |                      |  |
|---------------------|-----------------------------------------------------------------------------------------------------------------------------------------------------------------------------------------------------------------------------------------------------------------------------------------------------------------------------------------|---------------------------------------------------------------------------------------------|----------------------------|----------------------|--|
| Upozornění:         | <ul> <li>závody se konají v CHKO Český r<br/>(vč. kotníkových)!</li> <li>závodníci startují na vlastní nebe<br/>běžet se psem je zakázáno (dle p<br/>třiď te odpad: žluté pytle (plasty),<br/>sklo, papíry, krabice atd. prosíme<br/>pro omezení odpadu doporučuje<br/>šetřete vodu (neperte věci v kory</li> </ul>                     | ezpečí<br>pravidel OB)<br>[černé / <mark>modré</mark><br>e, odvezte a rec<br>me vlastní nád | pytle (ostatní<br>syklujte | )                    |  |
| Pořádající subjekt: | SPORTCENTRUM Jičín, z.s. (SJC)                                                                                                                                                                                                                                                                                                          |                                                                                             |                            |                      |  |
| Centrum závodu:     | Boseň, amfiteátr pod zříceninou Valečov ( <u>50.5104000N, 15.0254000E</u> )<br>V amfiteátru z důvodu omezeného prostoru není možné stavět oddílové stany,<br>pouze menší přístřešky.                                                                                                                                                    |                                                                                             |                            |                      |  |
| Prezentace:         | Bude otevřena v centru závodu v sobotu 18. 7. od 8:00 a vždy 1 hodinu před<br>startem E2 a E3.<br>Vzhledem k naplnění kapacity nejsou možné přihlášky na místě ani změny<br>v kategoriích (ani do P/HDR!). Změnit lze pouze číslo čipu (0,-) nebo jméno a<br>oddíl v rámci kategorie (50,-).                                            |                                                                                             |                            |                      |  |
| Parkování:          | Přísný zákaz parkování na návštěvnickém parkovišti Valečov – porušení může<br>vést k diskvalifikaci a zákazu startu na SJC závodech.<br>Bude vybíráno parkovné 100,- Kč / víkend / auto (bez ohledu na počet dní<br>parkování).<br>Vjezd bude umožněn pouze vozidlům do 3,5 tuny, ostatní vozidla nebudou do<br>na parkoviště vpuštěna. |                                                                                             |                            |                      |  |
| Vzdálenosti:        | parkoviště – centrum<br>parkoviště (rezervní) – centrum<br>centrum – start (délka/přev. [m])                                                                                                                                                                                                                                            | 300 m<br>1200 m<br>E1 (10:00)<br>1900/100                                                   | E2 (16:00)<br>900/50       | E3 (9:30)<br>1700/80 |  |
|                     | cíl – centrum (délka/přev. [m])                                                                                                                                                                                                                                                                                                         | 1900/60                                                                                     | 0                          | 600/20               |  |

## Plánek příjezdu: