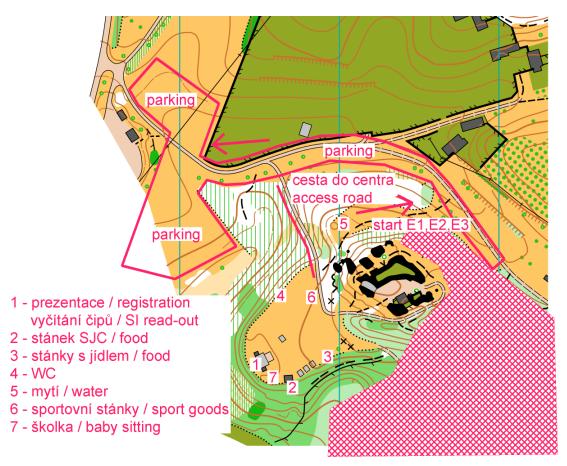

## POKYNY

| Program:            | Příjezd do centra závodu nejdříve v sobotu od 8:00 (zákaz příjezdu v pátek).<br>sobota 18. 7. dopoledne – E1, krátká trať, start 00 = 10:00<br>sobota 18. 7. odpoledne – E2, lesní sprint, start 00 = 16:00<br>neděle 19. 7. dopoledne – E3, krátká trať, start 00 = 09:30                                                              |                                                                                             |                            |                      |  |
|---------------------|-----------------------------------------------------------------------------------------------------------------------------------------------------------------------------------------------------------------------------------------------------------------------------------------------------------------------------------------|---------------------------------------------------------------------------------------------|----------------------------|----------------------|--|
| Upozornění:         | <ul> <li>závody se konají v CHKO Český r<br/>(vč. kotníkových)!</li> <li>závodníci startují na vlastní nebe<br/>běžet se psem je zakázáno (dle p<br/>třiď te odpad: žluté pytle (plasty),<br/>sklo, papíry, krabice atd. prosíme<br/>pro omezení odpadu doporučuje<br/>šetřete vodu (neperte věci v kory</li> </ul>                     | ezpečí<br>pravidel OB)<br>[černé / <mark>modré</mark><br>e, odvezte a rec<br>me vlastní nád | pytle (ostatní<br>syklujte | )                    |  |
| Pořádající subjekt: | SPORTCENTRUM Jičín, z.s. (SJC)                                                                                                                                                                                                                                                                                                          |                                                                                             |                            |                      |  |
| Centrum závodu:     | Boseň, amfiteátr pod zříceninou Valečov ( <u>50.5104000N, 15.0254000E</u> )<br>V amfiteátru z důvodu omezeného prostoru není možné stavět oddílové stany,<br>pouze menší přístřešky.                                                                                                                                                    |                                                                                             |                            |                      |  |
| Prezentace:         | Bude otevřena v centru závodu v sobotu 18. 7. od 8:00 a vždy 1 hodinu před<br>startem E2 a E3.<br>Vzhledem k naplnění kapacity nejsou možné přihlášky na místě ani změny<br>v kategoriích (ani do P/HDR!). Změnit lze pouze číslo čipu (0,-) nebo jméno a<br>oddíl v rámci kategorie (50,-).                                            |                                                                                             |                            |                      |  |
| Parkování:          | Přísný zákaz parkování na návštěvnickém parkovišti Valečov – porušení může<br>vést k diskvalifikaci a zákazu startu na SJC závodech.<br>Bude vybíráno parkovné 100,- Kč / víkend / auto (bez ohledu na počet dní<br>parkování).<br>Vjezd bude umožněn pouze vozidlům do 3,5 tuny, ostatní vozidla nebudou do<br>na parkoviště vpuštěna. |                                                                                             |                            |                      |  |
| Vzdálenosti:        | parkoviště – centrum<br>parkoviště (rezervní) – centrum<br>centrum – start (délka/přev. [m])                                                                                                                                                                                                                                            | 300 m<br>1200 m<br>E1 (10:00)<br>1900/100                                                   | E2 (16:00)<br>900/50       | E3 (9:30)<br>1700/80 |  |
|                     | cíl – centrum (délka/přev. [m])                                                                                                                                                                                                                                                                                                         | 1900/60                                                                                     | 0                          | 600/20               |  |

E1 – start a cíl j<u>sou</u> u sebe, E3 – start a cíl <u>nejsou</u> u sebe Pozor – cesta na start E3 křižuje silnici III. třídy a z cíle po ní vede!

| Мару:                      | E1 – Smrkovec<br>E3 – Nedbalka<br>1:7 500, E=5 m, ISOM2017, mapoval Ondřej Prášil (2016), revize 2020<br>E2 – Valečovské světničky<br>1:4 000, E=2,5 m, ISSprOM2019, mapoval Zdeněk Sokolář (2018), revize 2020                                                                                                                                                                                  |
|----------------------------|--------------------------------------------------------------------------------------------------------------------------------------------------------------------------------------------------------------------------------------------------------------------------------------------------------------------------------------------------------------------------------------------------|
|                            | Rozměr A4, mapy budou vytištěny na voděodolném papíře pretex.                                                                                                                                                                                                                                                                                                                                    |
|                            | Zvláštní mapové značky: zelený křížek – vývrat, černý křížek – jiný umělý<br>objekt (posezení, triangulační tyč a další).                                                                                                                                                                                                                                                                        |
| Povinné postupy:           | Závodníci musí absolvovat povinné postupy k mapovému startu a ze sběrné<br>kontroly do cíle. V E3 mají na trati krátký povinný postup kategorie D10 a H10.                                                                                                                                                                                                                                       |
| Terén:                     | Kopcovitý se skalními útvary s různou průběžností. V E2 čekejte navíc skalní<br>města, jeskyně a labyrinty. Středně hustá síť komunikací.<br>Cesty jsou letos celkem zarostlé, připravte na to především děti.                                                                                                                                                                                   |
| Zakázané prostory:         | Veškerý les kolem centra závodu. Vstup do prostoru závodu je možný pouze<br>po skončení etapy, po turistických značkách a bez mapy pro orientační běh.                                                                                                                                                                                                                                           |
|                            | Při E1 jsou vyznačeny dva rozsáhlé zakázané prostory (přírodní rezervace a<br>pastvina s kravami). Je do nich vstup zakázán a bude to namátkově hlídáno.<br>Děkujeme, že to budete respektovat a nezaděláte nám na problémy při dalším<br>pořádání.                                                                                                                                              |
| Popisy kontrol:            | V centru závodu. Nebudou na startu ani na mapě.<br>Barva popisů: E1 <mark>modrá</mark> , E2 <mark>růžová</mark> , E3 bílá                                                                                                                                                                                                                                                                        |
| Systém ražení:             | SPORTident Air+ (bezkontaktní ražení), SI čip lze použít nicméně libovolný.<br>Možnost zapůjčení SI čipu (verze 5) za 50,– Kč na etapu, při ztrátě bude<br>účtováno 1000,– Kč.<br>V případě poruchy razte do "R" políček na mapě.<br>Závodník je na startu povinen vynulovat a zkontrolovat svůj čip a vyčíst jej, i<br>když závod nedokončí.<br>Vyčítání čipů je při každé etapě na prezentaci! |
| Start:                     | Časy 00 a vzdálenosti viz výše.<br>Cesta značena modrobílými fáborky z centra závodu.<br>Kategorie HDR a P startují v libovolném čase (na startovní krabičku) od času<br>00 do posledního startujícího.<br>Na startu není WC. Závody probíhají v CHKO, prosíme, neznečišťujte okolí<br>startu a centra.                                                                                          |
| Cíl:                       | Závodník ukončí závod oražením cílové jednotky.<br>Mapy se neodevzdávají – dodržujte Fair-play a neukazujte mapy ostatním.<br>Vyčítání čipů je na prezentaci.                                                                                                                                                                                                                                    |
| Časový limit:              | 90 minut pro E1 a E3, 45 minut pro E2.                                                                                                                                                                                                                                                                                                                                                           |
| Občerstvení:               | Po doběhu voda a šťáva v cíli.                                                                                                                                                                                                                                                                                                                                                                   |
| WC:                        | Mobilní toalety v centru závodu.<br>Závody probíhají v CHKO, prosíme, neznečišťujte okolí startu a centra.                                                                                                                                                                                                                                                                                       |
| Mytí:<br>Zdravotní služba: | V lavorech u mycích žlabů. Šetřete vodou – neperte si oblečení!<br>V centru základní ošetření.                                                                                                                                                                                                                                                                                                   |

## Plánek centra: